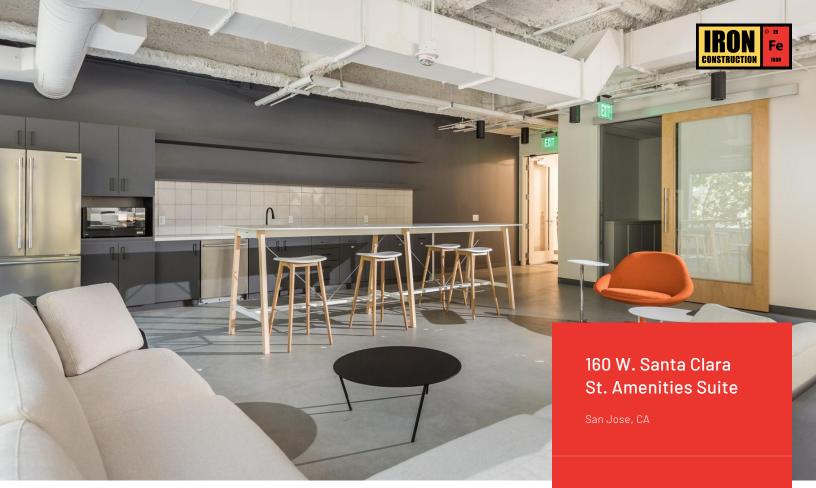

#### PROJECT OVERVIEW

A renovation of 7,100 sf of office space into a modern amenity center for this high-rise office building. The new amenity center consists of a lounge/break room area, a large training room with barn doors, a conference room, yoga room, fitness center with shower rooms and lockers.

In addition to the amenity space, the common area corridor and elevator lobby were updated as well as the main restrooms on the floor. Upgraded features in the new amenity space include a bar, high table and chairs, sofas, refrigerator, coffee maker, decorative acoustic panels to separate work out areas, high/low drinking fountain with bottle filler & cork floor in the yoga studio.