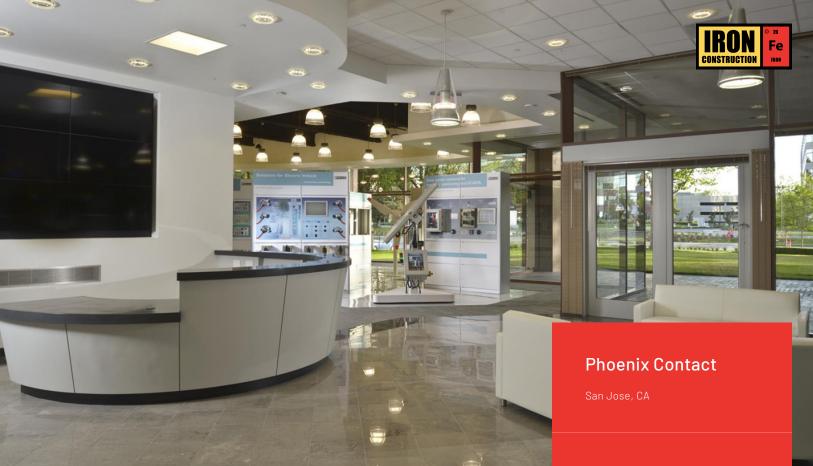

### PROJECT OVERVIEW

Office remodel consisting of demolition of existing finishes for new partitions for offices, training room, dining café, break room and demo display area. Finishes include custom millwork at reception, Lutron Vierti custom dimmers with control paneling, porcelain, and ceramic tile. Mechanical, electrical, plumbing, fire sprinklers, and fire life safety engineering and design for new tenant improvements and requirements.

#### **CLIENT/OWNER**

Phoenix Contact