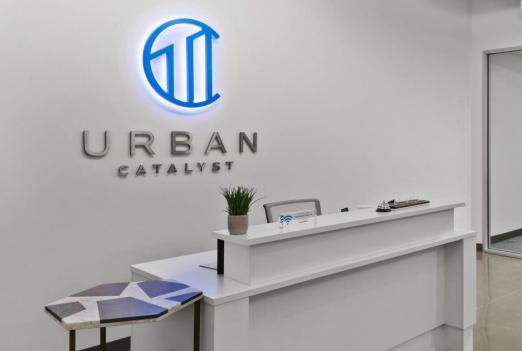

## PROJECT OVERVIEW

4,700 SF TI renovation of office and common space area of an existing high-rise office building. These upgrades combine high-end finishes with natural elements such as a wood plank wall, planter in the elevator lobby, and live edge wood tables for a refreshing change from standard commercial office buildings.

Among the additions is a new open office configuration including perimeter offices with glass walls, wood doors with glass panels to highlight the views of Silicon Valley. Upgrades include modern ceiling light fixtures, high-end breakroom finishes, and polished concrete among the common area flooring. The space includes large tile layout in the restrooms with backlit mirrors, surrounded by accent tile, stainless-steel accessories, new carpet, and paint.